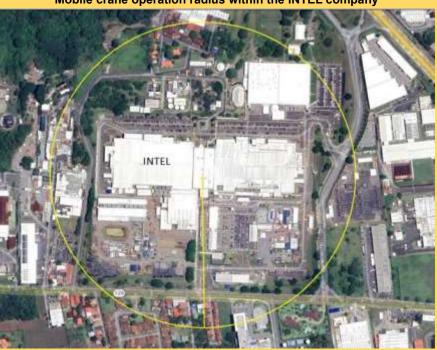

## PRESENCE OF MOBILE CRANES IN THE VICINITIES OF THE JUAN SANTAMARÍA INTERNATIONAL AIRPORT (MROC) - INTEL

The Civil Aviation Authority informs that, with immediate effect and until December 31, 2025, within the land of the INTEL company, which is located in the vicinity of the Juan Santamaría International Airport (MROC), work will be carried out with mobile cranes from 1200 UTC to 2300 UTC, which are marked and illuminated; therefore, caution is recommended due to their presence, since they are specifically located on the Internal Horizontal Surface of the airport, according to the detail indicated below.

Data on mobile cranes and their operating radius

| Crane base level<br>(m.s.n.m.) |    | Maximum crane lift (m.s.n.m.) | Operating radius (NM) | WGS-84 Coordinates | Work<br>completion<br>date |
|--------------------------------|----|-------------------------------|-----------------------|--------------------|----------------------------|
| 071                            | 30 | 1010                          | 0.20                  | 095947.30676N      | 31/12/2025                 |
| 971                            | 39 | 1010                          | 0.20                  |                    | 947.30676N<br>034.50540W   |